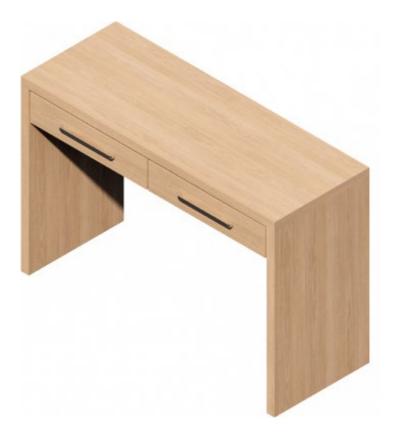

# Model: DE002

**Name: Desk with Drawers** 

## **Description:**

This family allows you to easily change the overall proportions and customize drawers, handles, and legs.

## **Editable Parameters:**

- Width
- Depth
- Height
- Number of Drawers
- · Top Board Thickness
- Legs Thickness
- Drawer Gap
- Drawer Height
- Handle Height
- Handle Width
- All Materials